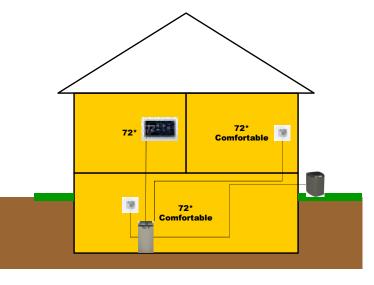

## With Zoning – 2-4 zones

- Standard home w/ up to 4 Zones for entire home, 1 thermostat for each zone.
- -Able to maintain comfortably consistent temperatures throughout entire home, as needed.
- Requires 2-stage or modulating Heating & Cooling Equipment!!