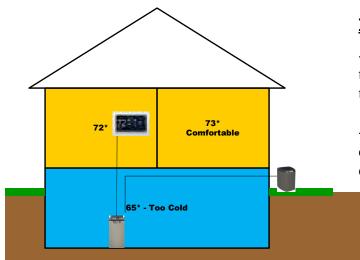

## No Zoning

- -Standard home w/ 1 Zone, and 1 thermostat for entire home. 1 Supply trunk.
- Difficult to maintain comfortably consistent temperatures through- out entire home.